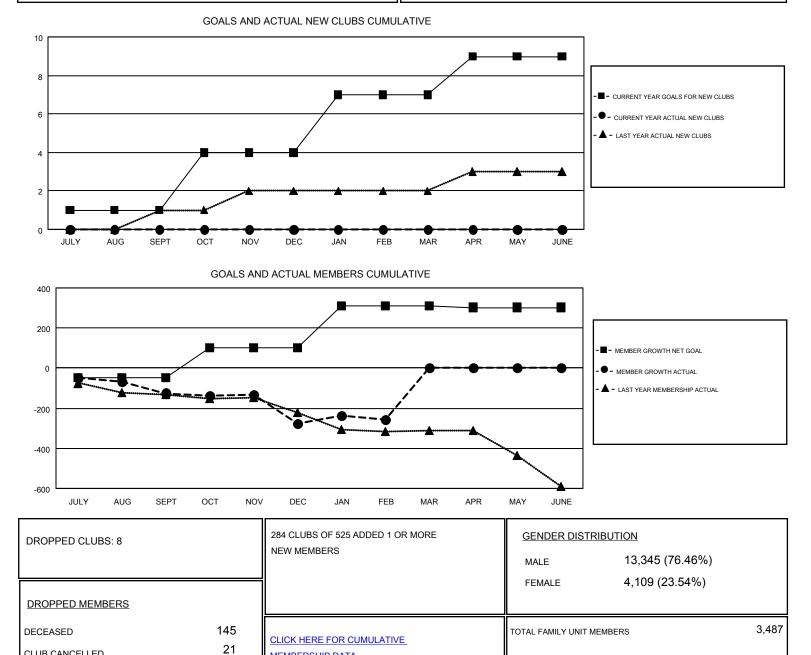

## LOCATION: WISCONSIN

OPEN GMT:

GMT CA 1

| Clubs                 |               |           |               | Members               |                           |                         |                                                    |
|-----------------------|---------------|-----------|---------------|-----------------------|---------------------------|-------------------------|----------------------------------------------------|
| RESULTS FOR 2018-2019 |               |           |               | RESULTS FOR 2018-2019 |                           |                         |                                                    |
| QUARTER               | NEW CLUB GOAL | NEW CLUBS | DROPPED CLUBS | QUARTER               | MEMBER GROWTH NET<br>GOAL | MEMBER GROWTH<br>ACTUAL | DROPPED<br>MEMBERS ACTUAL<br>(including transfers) |
| JULY/AUG/SEPT         | 1             | 0         | 6             | JULY/AUG/SEPT         | -46                       | 294                     | 374                                                |
| OCT/NOV/DEC           | 3             | 0         | 1             | OCT/NOV/DEC           | 149                       | 356                     | 480                                                |
| JAN/FEB/MAR           | 3             | 0         | 1             | JAN/FEB/MAR           | 208                       | 232                     | 184                                                |
| APR/MAY/JUNE          | 2             | 0         | 0             | APR/MAY/JUNE          | -8                        | 0                       | 0                                                  |